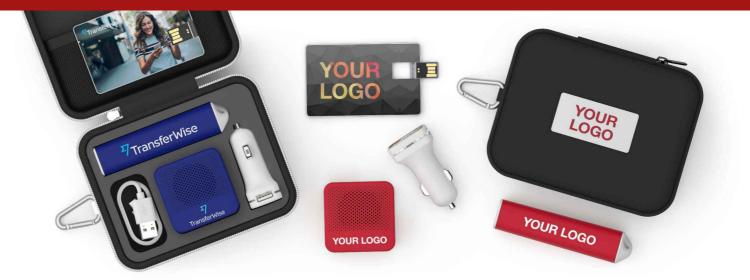

## Impact L

Combine 4 products in a handy Travel Gift Set: Wafer USB Card, Core Power Bank, Vista USB Car Charger, Ray Bluetooth<sup>®</sup> Speaker . These carefully curated products can be branded with your logo, website address, slogan and more. The top of the Gift Case can also be Laser Engraved or Screen Printed in up to 4 colours. Any product colour combinations are allowed.